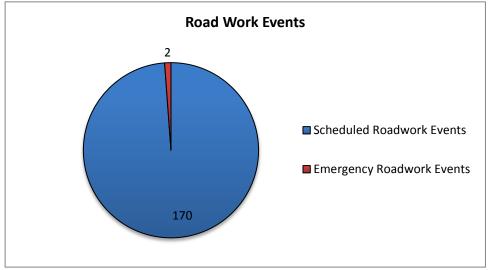

|    | 13. PSA - DMS Activations:                                                                          |  | 14. Road Work - D   | MS Statis | stics:  |                   |
|----|-----------------------------------------------------------------------------------------------------|--|---------------------|-----------|---------|-------------------|
|    | Number of Public Service Announcement                                                               |  | Scheduled           | Emer      | gency   | Total # Road Work |
|    | DMS Activations                                                                                     |  | Road Work           | Road      | Work    | Patterns          |
|    | 2081                                                                                                |  | 170                 |           | 2       | 172               |
| *т | * The DMS used for "Unplanned Events" includes crashes, congestion, visibility, silver alerts, etc. |  | # DMS Used for Road | d Work    | Average | # of DMS/Pattern  |
|    |                                                                                                     |  | 430                 |           |         | 3                 |