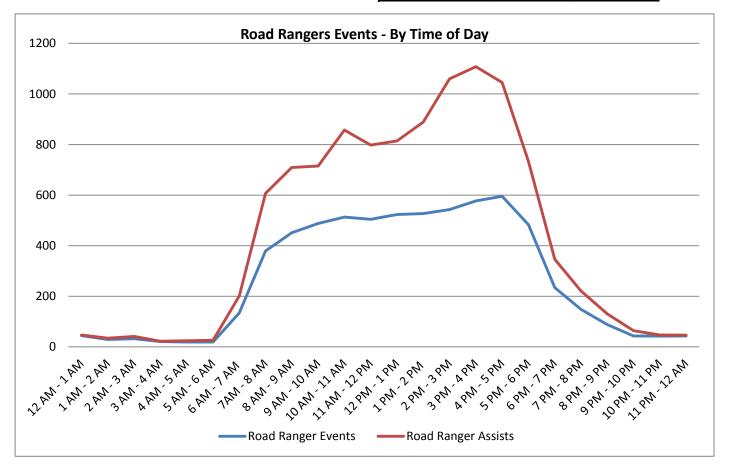

SWIFT SunGuide Center Second Quarter, 2015

acilitu

tor

Transportation

Quarterly Operations Report Includes April, May, and June

| 22. Road Ranger Assisted Events - |        |         |  |  |
|-----------------------------------|--------|---------|--|--|
| By Time of Day:                   |        |         |  |  |
| Time                              | RR     | RR      |  |  |
| of Day                            | Events | Assists |  |  |
| 12 AM - 1 AM                      | 44     | 47      |  |  |
| 1 AM - 2 AM                       | 29     | 34      |  |  |
| 2 AM - 3 AM                       | 32     | 41      |  |  |
| 3 AM - 4 AM                       | 21     | 22      |  |  |
| 4 AM - 5 AM                       | 19     | 24      |  |  |
| 5 AM - 6 AM                       | 19     | 26      |  |  |
| 6 AM - 7 AM                       | 134    | 201     |  |  |
| 7AM - 8 AM                        | 379    | 607     |  |  |
| 8 AM - 9 AM                       | 451    | 709     |  |  |
| 9 AM - 10 AM                      | 488    | 715     |  |  |
| 10 AM - 11 AM                     | 513    | 857     |  |  |
| 11 AM - 12 PM                     | 504    | 798     |  |  |

| Time          | RR     | RR      |
|---------------|--------|---------|
| of Day        | Events | Assists |
| 12 PM - 1 PM  | 523    | 814     |
| 1 PM - 2 PM   | 527    | 889     |
| 2 PM - 3 PM   | 543    | 1060    |
| 3 PM - 4 PM   | 577    | 1108    |
| 4 PM - 5 PM   | 595    | 1045    |
| 5 PM - 6 PM   | 483    | 734     |
| 6 PM - 7 PM   | 234    | 346     |
| 7 PM - 8 PM   | 148    | 221     |
| 8 PM - 9 PM   | 88     | 130     |
| 9 PM - 10 PM  | 43     | 64      |
| 10 PM - 11 PM | 42     | 47      |
| 11 PM - 12 AM | 43     | 46      |
| Totals        | 6479   | 10585   |