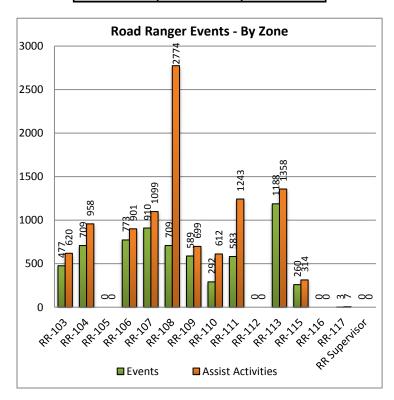

SWIFT SunGuide Center Second Quarter, 2015 Quarterly Operations Report Includes April, May, and June

SWIFT SUITIOUIDE CENTER SouthWest Interagency facility for Iransportation

| 20. Road Ranger Events - By Zone: |             |            |  |  |  |
|-----------------------------------|-------------|------------|--|--|--|
| Road Ranger                       | Road Ranger | Assist     |  |  |  |
| Zones                             | Events      | Activities |  |  |  |
| RR-103                            | 477         | 620        |  |  |  |
| RR-104                            | 709         | 958        |  |  |  |
| RR-105                            | 0           | 0          |  |  |  |
| RR-106                            | 773         | 901        |  |  |  |
| RR-107                            | 910         | 1099       |  |  |  |
| RR-108                            | 709         | 2774       |  |  |  |
| RR-109                            | 589         | 699        |  |  |  |
| RR-110                            | 292         | 612        |  |  |  |
| RR-111                            | 583         | 1243       |  |  |  |
| RR-112                            | 0           | 0          |  |  |  |
| RR-113                            | 1188        | 1358       |  |  |  |
| RR-115                            | 260         | 314        |  |  |  |
| RR-116                            | 0           | 0          |  |  |  |
| RR-117                            | 3           | 7          |  |  |  |
| <b>RR</b> Supervisor              | 0           | 0          |  |  |  |
| Totals                            | 6493        | 10585      |  |  |  |