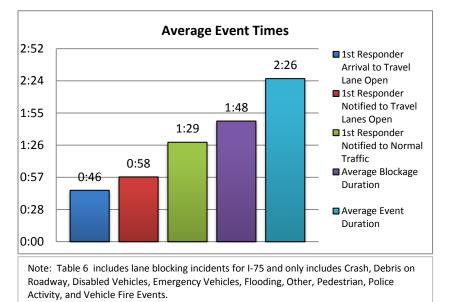

| 5. | Events from a Safety Barrier Alert: |
|----|-------------------------------------|
|    | 22                                  |

| 7. Average Blockage/Event Duration - |       |  |  |  |  |  |  |
|--------------------------------------|-------|--|--|--|--|--|--|
| For All Lane Blocking Events         |       |  |  |  |  |  |  |
| Number of Events                     | 14641 |  |  |  |  |  |  |
| Number of Lane Blocking Events       | 762   |  |  |  |  |  |  |
| Number of Secondary Incidents        | 103   |  |  |  |  |  |  |
| Average Blockage Duration            | 1:48  |  |  |  |  |  |  |
| Average Event Duration               | 2:26  |  |  |  |  |  |  |

Table 7 includes all lane blocking incidents & events for all 12 District 1 Counties.

SWIFT SunGuide Center Second Quarter, 2015 Quarterly Operations Report Includes April, May, and June

SWIFT SUNCUIDE CENTER SouthWest Intergency facility for Iransportation