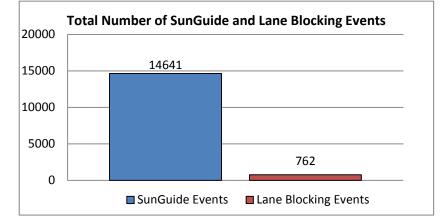

| 1. | Total Number of SunGuide Events: |
|----|----------------------------------|
|    | 14641                            |
|    |                                  |

| 2. | Number of Lane Blocking Events: |
|----|---------------------------------|
|    | 762                             |
|    |                                 |