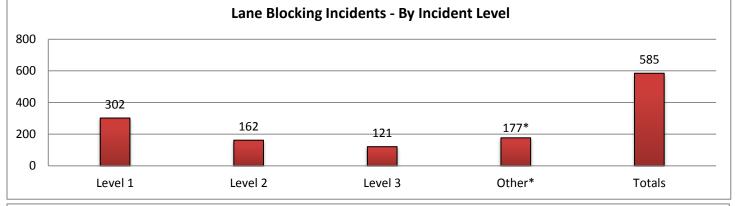

| 9. LANE E | BLOCKING       | <b>INCIDEN</b> | TS - By Ind | cident Lev |          |          |                  |          |          |                 |          |          |
|-----------|----------------|----------------|-------------|------------|----------|----------|------------------|----------|----------|-----------------|----------|----------|
|           | Collier County |                | nty         | Lee County |          |          | Charlotte County |          |          | Sarasota County |          |          |
|           |                | Lane           | Event       |            | Lane     | Event    |                  | Lane     | Event    |                 | Lane     | Event    |
|           | Events         | Duration       | Duration    | Events     | Duration | Duration | Events           | Duration | Duration | Evevnts         | Duration | Duration |
| Level 1   | 41             | 0:12           | 1:12        | 98         | 0:12     | 1:00     | 21               | 0:08     | 0:59     | 89              | 0:12     | 1:12     |
| Level 2   | 22             | 0:56           | 1:42        | 42         | 1:02     | 1:35     | 20               | 0:56     | 1:42     | 42              | 1:04     | 1:45     |
| Level 3   | 22             | 1:01           | 1:55        | 33         | 1:59     | 2:36     | 11               | 2:31     | 3:15     | 25              | 1:54     | 2:41     |
| Other*    | 12*            | 3:48           | 3:59        | 62*        | 4:45     | 4:52     | 46*              | 6:47     | 6:56     | 36*             | 5:31     | 5:37     |
| Totals    | 85             | 0:36           | 1:30        | 173        | 0:44     | 1:26     | 52               | 0:56     | 1:44     | 156             | 0:42     | 1:35     |

|         | Manatee County |          |          | Other Dist 1 Counties |          |          | Other Distrcit TMCs |          |          | Total   |          |          |
|---------|----------------|----------|----------|-----------------------|----------|----------|---------------------|----------|----------|---------|----------|----------|
|         |                | Lane     | Event    |                       | Lane     | Event    |                     | Lane     | Event    |         | Lane     | Event    |
|         | Events         | Duration | Duration | Events                | Duration | Duration | Events              | Duration | Duration | Evevnts | Duration | Duration |
| Level 1 | 52             | 0:12     | 1:02     | 0                     | 0:00     | 0:00     | 1                   | 0:26     | 0:33     | 302     | 0:11     | 1:05     |
| Level 2 | 36             | 0:59     | 1:39     | 0                     | 0:00     | 0:00     | 0                   | 0:00     | 0:00     | 162     | 1:00     | 1:40     |
| Level 3 | 19             | 1:43     | 2:26     | 9                     | 6:49     | 7:21     | 2                   | 8:59     | 9:03     | 121     | 2:16     | 2:59     |
| Other*  | 20*            | 3:49     | 3:57     | 1*                    | 0:00     | 0:00     | 0*                  | 0:00     | 0:00     | 177*    | 5:14     | 5:21     |
| Totals  | 107            | 0:43     | 1:29     | 9                     | 6:49     | 7:21     | 3                   | 6:08     | 6:13     | 585     | 0:50     | 1:38     |

\*Incidents classified as "Other" are police activity or scheduled road work, and are not included in the Level 1, 2, & 3 totals.

SWIFT SunGuide Center Second Quarter, 2015

**Quarterly Operations Report** Includes April, May, and June