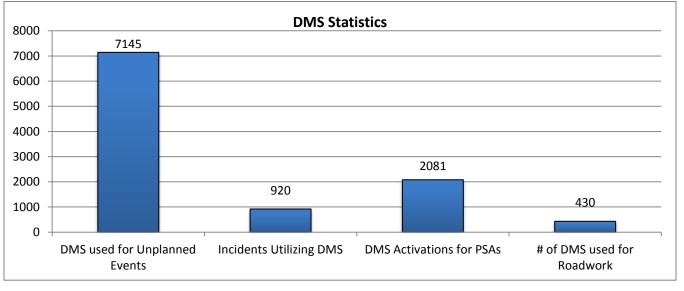

SWIFT SunGuide Center Second Quarter, 2015

Quarterly Operations Report Includes April, May, and June

| 12. Event DMS Statistics: |                     |                       |                     |
|---------------------------|---------------------|-----------------------|---------------------|
| Number of DMS Used for    | Number of Incidents | Average Number of DMS | Average DMS Message |
| Unplanned Events*:        | Utilizing DMS       | per Incident          | Duration            |
| 7145                      | 920                 | 8                     | 2:36                |

|    | 13. PSA - DMS Activations:                                                                          |  | 14. Road Work - D   | MS Statis | stics:  |                   |
|----|-----------------------------------------------------------------------------------------------------|--|---------------------|-----------|---------|-------------------|
|    | Number of Public Service Announcement                                                               |  | Scheduled           | Emer      | gency   | Total # Road Work |
|    | DMS Activations                                                                                     |  | Road Work           | Road      | Work    | Patterns          |
|    | 2081                                                                                                |  | 170                 |           | 2       | 172               |
| *т | * The DMS used for "Unplanned Events" includes crashes, congestion, visibility, silver alerts, etc. |  | # DMS Used for Road | d Work    | Average | # of DMS/Pattern  |
|    |                                                                                                     |  | 430                 |           |         | 3                 |