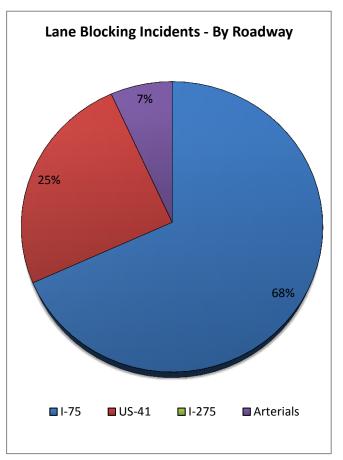

| 8. Lane Blocking In | cidents - By Co     | ounty and Roa | dway:  |        |         |              |
|---------------------|---------------------|---------------|--------|--------|---------|--------------|
|                     | Collier Lee Charlot |               |        |        | Manatee | Other Dist 1 |
| Roadways            | County              | County        | County | County | County  | Counties     |
| 1-75                | 84                  | 150           | 82     | 136    | 65      | -            |
| US-41               | 12                  | 76            | 15     | 38     | 49      | -            |
| I-275               | -                   | -             | -      | -      | 0       | -            |
| Arterials           | 1                   | 9             | 1      | 18     | 13      | 10           |
| Total Incidents     | 97                  | 235           | 98     | 192    | 127     | 10           |

|                 | District 7* | District 6* | District 4* | FL Turnpike* | Total Incidents |
|-----------------|-------------|-------------|-------------|--------------|-----------------|
| Roadways        | TMC         | TMC         | TMC         | TMC          | By Roadway      |
| I-75            | 0           | 0           | 3           | -            | 520             |
| US-41           | 0           | 0           | -           | -            | 190             |
| I-275           | 0           | -           | -           | -            | 0               |
| Arterials       | 0           | 0           | 0           | 0            | 52              |
| Total Incidents | 0           | 0           | 3           | 0            | 762             |