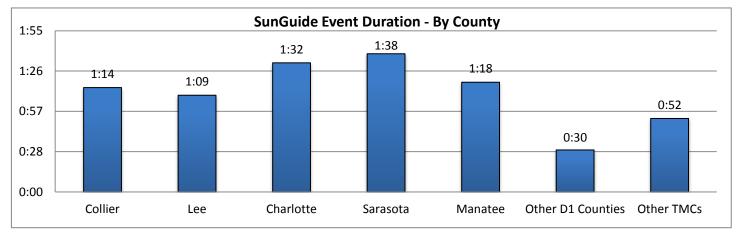

SWIFT SunGuide Center Second Quarter, 2015

Quarterly Operations Report Includes April, May, and June

| 11. SunGuide Event Du | ration (A |        |           |          |         |           |             |          |
|-----------------------|-----------|--------|-----------|----------|---------|-----------|-------------|----------|
|                       | Collier   | Lee    | Charlotte | Sarasota | Manatee | Other D-1 | Other Dist. | All      |
| Incidents             | County    | County | County    | County   | County  | Counties  | TMCs        | Counties |
| Abandoned Vehicle     | 9:40      | 6:14   | 8:43      | 9:06     | 8:21    | 0:00      | 8:14        | 8:18     |
| Amber Alerts          | 0:00      | 0:00   | 0:00      | 0:00     | 0:00    | 0:00      | 0:00        | 0:00     |
| Bridge Work           | 0:00      | 0:00   | 0:00      | 0:00     | 0:00    | 0:58      | 0:00        | 0:58     |
| Brush Fire            | 6:52      | 9:50   | 1:18      | 0:56     | 0:15    | 2:24      | 0:00        | 5:15     |
| Congestion            | 0:51      | 0:46   | 0:36      | 0:54     | 0:56    | 0:00      | 0:00        | 0:53     |
| Crash                 | 1:17      | 1:08   | 1:15      | 1:14     | 1:19    | 0:27      | 0:00        | 1:13     |
| Debris                | 0:14      | 0:17   | 0:14      | 0:26     | 0:16    | 0:23      | 0:02        | 0:18     |
| Disabled Vehicle      | 0:59      | 0:53   | 0:56      | 1:32     | 1:14    | 0:00      | 0:06        | 1:05     |
| Emergency Vehicles    | 1:10      | 1:15   | 3:33      | 1:41     | 0:15    | 0:00      | 0:00        | 1:12     |
| Evacuation            | 0:00      | 0:00   | 0:00      | 0:00     | 0:00    | 0:00      | 0:00        | 0:00     |
| Flooding              | 0:00      | 0:00   | 0:00      | 0:00     | 0:00    | 0:00      | 0:00        | 0:00     |
| Interagency Coord.    | 4:46      | 0:00   | 0:00      | 0:00     | 0:40    | 0:00      | 2:04        | 1:51     |
| LEO Alerts            | 0:00      | 0:00   | 0:00      | 0:00     | 0:00    | 0:00      | 0:00        | 0:00     |
| Other                 | 0:40      | 0:15   | 0:09      | 0:24     | 0:17    | 0:05      | 0:00        | 0:21     |
| Pedestrian            | 0:11      | 0:27   | 0:05      | 0:23     | 0:16    | 0:00      | 0:00        | 0:19     |
| Police Activity       | 0:23      | 0:21   | 0:21      | 0:19     | 0:15    | 0:00      | 0:00        | 0:20     |
| PSA                   | 0:00      | 0:00   | 167:50    | 0:00     | 0:00    | 0:00      | 0:00        | 167:50   |
| Road Work - Emergency | 1:18      | 0:00   | 0:00      | 2:38     | 0:45    | 0:00      | 0:00        | 1:29     |
| Road Work - Scheduled | 4:34      | 4:51   | 6:39      | 5:47     | 3:52    | 1:06      | 0:00        | 5:21     |
| Silver Alert          | 0:00      | 4:18   | 0:00      | 0:00     | 0:00    | 0:00      | 0:00        | 4:18     |
| Special Events        | 0:00      | 2:57   | 4:38      | 0:00     | 0:00    | 0:00      | 0:00        | 3:47     |
| Vehicle Fire          | 1:26      | 1:44   | 1:37      | 1:04     | 1:48    | 0:00      | 0:00        | 1:33     |
| Visibility            | 2:43      | 1:49   | 0:00      | 2:45     | 1:44    | 0:00      | 0:00        | 2:25     |
| Weather               | 1:58      | 1:27   | 1:27      | 1:23     | 1:25    | 0:00      | 0:00        | 1:33     |
| Wildlife              | 0:50      | 0:13   | 0:04      | 0:27     | 0:57    | 0:00      | 0:00        | 0:37     |
| Total Incidents       | 1:14      | 1:09   | 1:32      | 1:38     | 1:18    | 0:30      | 0:52        | 1:20     |