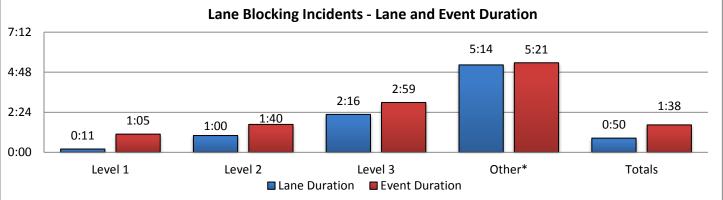

| 9. LANE E | BLOCKING       | <b>INCIDEN</b> | TS - By Ind | cident Lev |          |          |                  |          |          |                 |          |          |
|-----------|----------------|----------------|-------------|------------|----------|----------|------------------|----------|----------|-----------------|----------|----------|
|           | Collier County |                | nty         | Lee County |          |          | Charlotte County |          |          | Sarasota County |          |          |
|           |                | Lane           | Event       |            | Lane     | Event    |                  | Lane     | Event    |                 | Lane     | Event    |
|           | Events         | Duration       | Duration    | Events     | Duration | Duration | Events           | Duration | Duration | Evevnts         | Duration | Duration |
| Level 1   | 41             | 0:12           | 1:12        | 98         | 0:12     | 1:00     | 21               | 0:08     | 0:59     | 89              | 0:12     | 1:12     |
| Level 2   | 22             | 0:56           | 1:42        | 42         | 1:02     | 1:35     | 20               | 0:56     | 1:42     | 42              | 1:04     | 1:45     |
| Level 3   | 22             | 1:01           | 1:55        | 33         | 1:59     | 2:36     | 11               | 2:31     | 3:15     | 25              | 1:54     | 2:41     |
| Other*    | 12*            | 3:48           | 3:59        | 62*        | 4:45     | 4:52     | 46*              | 6:47     | 6:56     | 36*             | 5:31     | 5:37     |
| Totals    | 85             | 0:36           | 1:30        | 173        | 0:44     | 1:26     | 52               | 0:56     | 1:44     | 156             | 0:42     | 1:35     |

|         | Manatee County |          |          | Other Dist 1 Counties |          |          | Other Distrcit TMCs |          |          | Total   |          |          |
|---------|----------------|----------|----------|-----------------------|----------|----------|---------------------|----------|----------|---------|----------|----------|
|         |                | Lane     | Event    |                       | Lane     | Event    |                     | Lane     | Event    |         | Lane     | Event    |
|         | Events         | Duration | Duration | Events                | Duration | Duration | Events              | Duration | Duration | Evevnts | Duration | Duration |
| Level 1 | 52             | 0:12     | 1:02     | 0                     | 0:00     | 0:00     | 1                   | 0:26     | 0:33     | 302     | 0:11     | 1:05     |
| Level 2 | 36             | 0:59     | 1:39     | 0                     | 0:00     | 0:00     | 0                   | 0:00     | 0:00     | 162     | 1:00     | 1:40     |
| Level 3 | 19             | 1:43     | 2:26     | 9                     | 6:49     | 7:21     | 2                   | 8:59     | 9:03     | 121     | 2:16     | 2:59     |
| Other*  | 20*            | 3:49     | 3:57     | 1*                    | 0:00     | 0:00     | 0*                  | 0:00     | 0:00     | 177*    | 5:14     | 5:21     |
| Totals  | 107            | 0:43     | 1:29     | 9                     | 6:49     | 7:21     | 3                   | 6:08     | 6:13     | 585     | 0:50     | 1:38     |

\*Incidents classified as "Other" are police activity or scheduled road work, and are not included in the Level 1, 2, & 3 totals.

SWIFT SunGuide Center Second Quarter, 2015

**Quarterly Operations Report** Includes April, May, and June