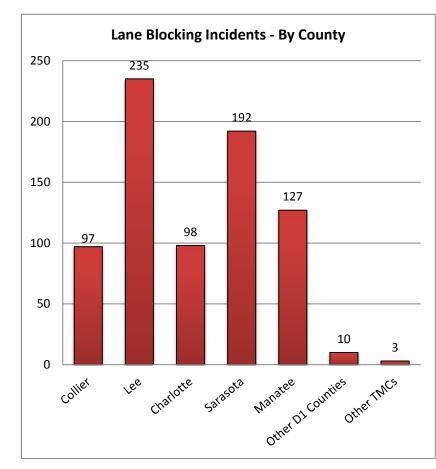

| 8. Lane Blocking In | cidents - By Co     | ounty and Roa | dway:  |        |         |              |
|---------------------|---------------------|---------------|--------|--------|---------|--------------|
|                     | Collier Lee Charlot |               |        |        | Manatee | Other Dist 1 |
| Roadways            | County              | County        | County | County | County  | Counties     |
| 1-75                | 84                  | 150           | 82     | 136    | 65      | -            |
| US-41               | 12                  | 76            | 15     | 38     | 49      | -            |
| I-275               | -                   | -             | -      | -      | 0       | -            |
| Arterials           | 1                   | 9             | 1      | 18     | 13      | 10           |
| Total Incidents     | 97                  | 235           | 98     | 192    | 127     | 10           |

|                 | District 7* | District 6* | District 4* | FL Turnpike* | Total Incidents |
|-----------------|-------------|-------------|-------------|--------------|-----------------|
| Roadways        | TMC         | TMC         | TMC         | TMC          | By Roadway      |
| I-75            | 0           | 0           | 3           | -            | 520             |
| US-41           | 0           | 0           | -           | -            | 190             |
| I-275           | 0           | -           | -           | -            | 0               |
| Arterials       | 0           | 0           | 0           | 0            | 52              |
| Total Incidents | 0           | 0           | 3           | 0            | 762             |