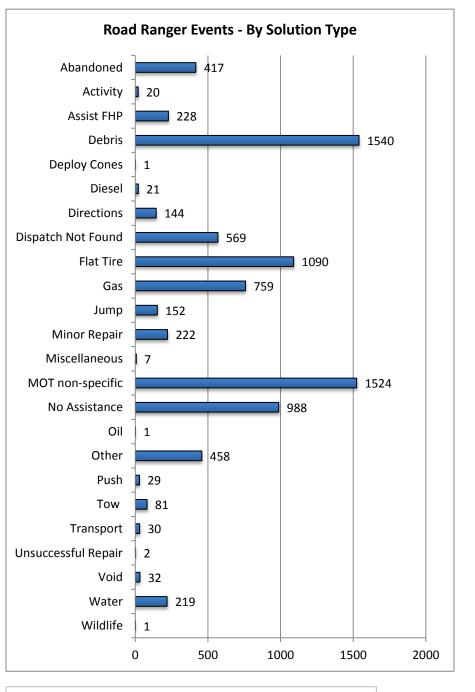

| By Solution Type:<br>Problem Type # of Assists<br>Abandoned 550 |  |
|-----------------------------------------------------------------|--|
|                                                                 |  |
| Abandonad FFO                                                   |  |
| Abandoned 550                                                   |  |
| Absorbant 0                                                     |  |
| Activity 18                                                     |  |
| Assist FHP 356                                                  |  |
| Bleach 0                                                        |  |
| Cold Patch Asphalt 0                                            |  |
| Debris 2179                                                     |  |
| Deploy Cones 0                                                  |  |
| Diesel 29                                                       |  |
| Directions 156                                                  |  |
| Dispatch Not Found 589                                          |  |
| Flare 2                                                         |  |
| Flat Tire 1339                                                  |  |
| Flood Lamp 0                                                    |  |
| Gas 706                                                         |  |
| Jump 153                                                        |  |
| Livestock 0                                                     |  |
| Lockout 0                                                       |  |
| Minor Repair 316                                                |  |
| Miscellaneous 1                                                 |  |
| MOT non-specific 2097                                           |  |
| No Assistance 963                                               |  |
| Oil 0                                                           |  |
| Other 658                                                       |  |
| Phone 1                                                         |  |
| Portland Cement 0                                               |  |
| Push 43                                                         |  |
| Radio 0                                                         |  |
| Tow 85                                                          |  |
| Translate 0                                                     |  |
| Transmission Fluid 0                                            |  |
| Transport 35                                                    |  |
| Turbo Flare 0                                                   |  |
| Unsuccessful Repair 0                                           |  |
| Void 23                                                         |  |
| Water 286                                                       |  |
| Wildlife 0                                                      |  |
| Total Assist Activities 10585                                   |  |