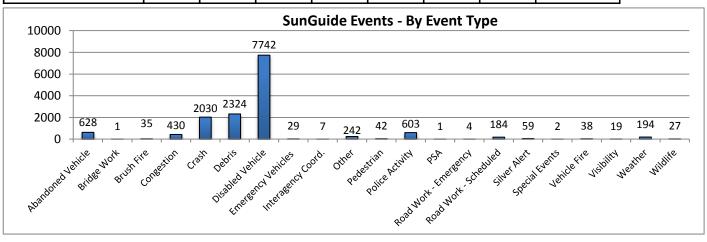

| 10. SunGuide Events - | by Event | Туре:  |           |          |         |           |             |           |                               |
|-----------------------|----------|--------|-----------|----------|---------|-----------|-------------|-----------|-------------------------------|
|                       | Collier  | Lee    | Charlotte | Sarasota | Manatee | Other D-1 | Other Dist. | Total #   |                               |
| Incidents             | County   | County | County    | County   | County  | Counties  | TMCs        | of Events |                               |
| Abandoned Vehicle     | 119      | 162    | 56        | 186      | 104     | 0         | 1           | 628       |                               |
| Amber Alerts          | 0        | 0      | 0         | 0        | 0       | 0         | 0           | 0         |                               |
| Bridge Work           | 0        | 0      | 0         | 0        | 0       | 1         | 0           | 1         |                               |
| Brush Fire            | 18       | 5      | 2         | 6        | 3       | 1         | 0           | 35        |                               |
| Congestion            | 23       | 68     | 6         | 153      | 180     | 0         | 0           | 430       |                               |
| Crash                 | 163      | 497    | 84        | 632      | 634     | 20        | 0           | 2030      |                               |
| Debris                | 377      | 534    | 293       | 613      | 503     | 2         | 2           | 2324      |                               |
| Disabled Vehicle      | 2396     | 2082   | 553       | 1469     | 1230    | 0         | 12          | 7742      |                               |
| Emergency Vehicles    | 14       | 6      | 1         | 4        | 4       | 0         | 0           | 29        |                               |
| Evacuation            | 0        | 0      | 0         | 0        | 0       | 0         | 0           | 0         |                               |
| Flooding              | 0        | 0      | 0         | 0        | 0       | 0         | 0           | 0         |                               |
| Interagency Coord.    | 1        | 0      | 0         | 0        | 3       | 0         | 3           | 7         |                               |
| LEO Alerts            | 0        | 0      | 0         | 0        | 0       | 0         | 0           | 0         |                               |
| Other                 | 45       | 78     | 18        | 72       | 26      | 3         | 0           | 242       |                               |
| Pedestrian            | 3        | 11     | 3         | 13       | 12      | 0         | 0           | 42        |                               |
| Police Activity       | 182      | 228    | 33        | 96       | 64      | 0         | 0           | 603       |                               |
| PSA                   | 0        | 0      | 1         | 0        | 0       | 0         | 0           | 1         |                               |
| Road Work - Emergency | 2        | 0      | 0         | 1        | 1       | 0         | 0           | 4         | Note: Incident                |
| Road Work - Scheduled | 10       | 66     | 48        | 38       | 21      | 1         | 0           | 184       | categories that               |
| Silver Alert          | 0        | 59     | 0         | 0        | 0       | 0         | 0           | 59        | are listed as<br>zero are not |
| Special Events        | 0        | 1      | 1         | 0        | 0       | 0         | 0           | 2         | included in the               |
| Vehicle Fire          | 8        | 15     | 4         | 6        | 5       | 0         | 0           | 38        | chart below.                  |
| Visibility            | 13       | 2      | 0         | 2        | 1       | 1         | 0           | 19        |                               |
| Weather               | 50       | 46     | 25        | 49       | 24      | 0         | 0           | 194       |                               |
| Wildlife              | 12       | 4      | 1         | 7        | 3       | 0         | 0           | 27        |                               |
| Total Incidents       | 3436     | 3864   | 1129      | 3347     | 2818    | 29        | 18          | 14641     |                               |