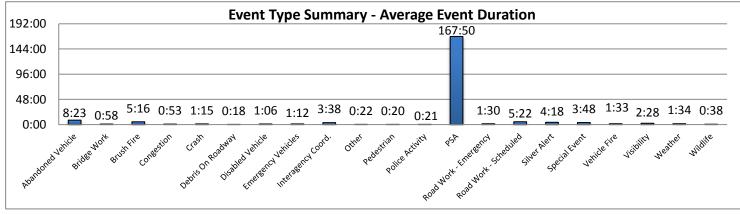

14641 100.0%

17. Event Type Summary

SWIFT SunGuide Center Second Quarter, 2015

Quarterly Operations Report Includes April, May, and June

| 17. Event Type Summary |             |            |         |
|------------------------|-------------|------------|---------|
|                        |             |            | Average |
| Event Types            | # of Events | Average On |         |
| Event Types            |             | Scene Time |         |
| Abandoned Vehicle      | 628         | 1:31       | 8:23    |
| Amber Alert            | 0           | 0:00       | 0:00    |
| Bridge Work            | 1           | 0:00       | 0:58    |
| Brush Fire             | 35          | 0:23       | 5:16    |
| Congestion             | 430         | 0:01       | 0:53    |
| Crash                  | 2030        | 0:50       | 1:15    |
| Debris On Roadway      | 2324        | 0:11       | 0:18    |
| Disabled Vehicle       | 7742        | 0:21       | 1:06    |
| Emergency Vehicles     | 29          | 0:52       | 1:12    |
| Evacuation             | 0           | 0:00       | 0:00    |
| Flooding               | 0           | 0:00       | 0:00    |
| Interagency Coord.     | 7           | 0:07       | 3:38    |
| LEO Alert              | 0           | 0:00       | 0:00    |
| Other                  | 242         | 0:08       | 0:22    |
| Pedestrian             | 42          | 0:05       | 0:20    |
| Police Activity        | 603         | 0:15       | 0:21    |
| PSA                    | 1           | 0:00       | 167:50  |
| Road Work - Emergency  | 4           | 0:39       | 1:30    |
| Road Work - Scheduled  | 184         | 0:08       | 5:22    |
| Silver Alert           | 59          | 0:00       | 4:18    |
| Special Event          | 2           | 0:00       | 3:48    |
| Vehicle Fire           | 38          | 0:48       | 1:33    |
| Visibility             | 19          | 0:09       | 2:28    |
| Weather                | 194         | 0:00       | 1:34    |
| Wildlife               | 27          | 0:30       | 0:38    |
| Total Events           | 14641       | 0:26       | 10:08   |