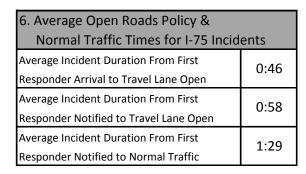

| 5. | Events from a Safety Barrier Alert: |
|----|-------------------------------------|
|    | 22                                  |

| 7. Average Blockage/Event Duration - |       |  |  |  |  |  |  |
|--------------------------------------|-------|--|--|--|--|--|--|
| For All Lane Blocking Events         |       |  |  |  |  |  |  |
| Number of Events                     | 14641 |  |  |  |  |  |  |
| Number of Lane Blocking Events       | 762   |  |  |  |  |  |  |
| Number of Secondary Incidents        | 103   |  |  |  |  |  |  |
| Average Blockage Duration            | 1:48  |  |  |  |  |  |  |
| Average Event Duration               | 2:26  |  |  |  |  |  |  |