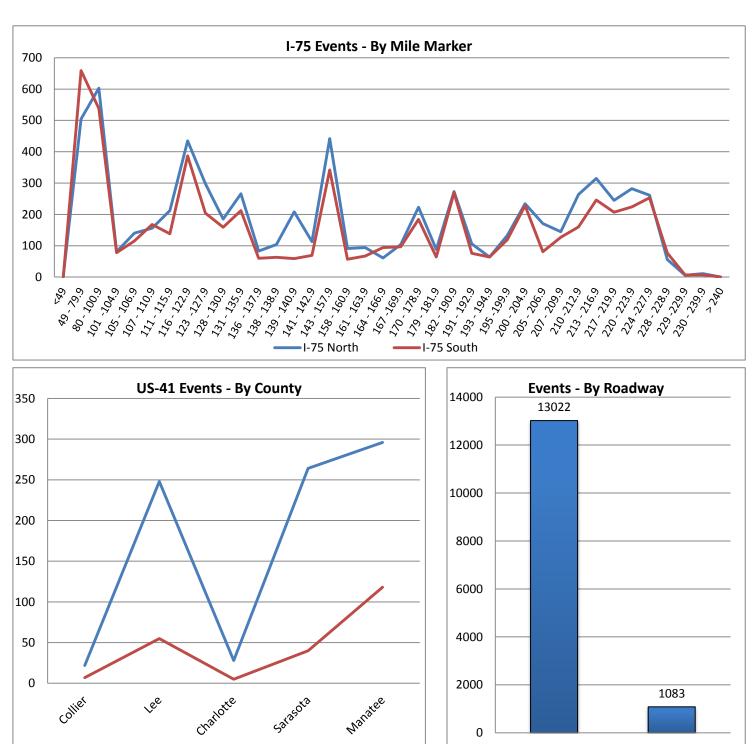

Page 8 of 16

SWIFT SunGuide Center Second Quarter, 2015

Quarterly Operations Report Includes April, May, and June

| 15. Event Location - Summary By Exit Reference: |      |                  |      |  |  |
|-------------------------------------------------|------|------------------|------|--|--|
| I-75 Northbo                                    | und  | I-75 Southbo     | und  |  |  |
| Mile <49                                        | 5    | Mile <49         | 0    |  |  |
| Mile 49-79.9                                    | 505  | Mile 49-79.9     | 659  |  |  |
| Mile 80-100.9                                   | 603  | Mile 80-100.9    | 538  |  |  |
| Mile 101-104.9                                  | 81   | Mile 101-104.9   | 78   |  |  |
| Mile 105-106.9                                  | 140  | Mile 105-106.9   | 115  |  |  |
| Mile 107-110.9                                  | 156  | Mile 107-110.9   | 168  |  |  |
| Mile 111-115.9                                  | 212  | Mile 111-115.9   | 138  |  |  |
| Mile 116-122.9                                  | 435  | Mile 116-122.9   | 387  |  |  |
| Mile 123-127.9                                  | 298  | Mile 123-127.9   | 204  |  |  |
| Mile 128-130.9                                  | 185  | Mile 128-130.9   | 159  |  |  |
| Mile 131-135.9                                  | 266  | Mile 131-135.9   | 212  |  |  |
| Mile 136 -137.9                                 | 83   | Mile 136 -137.9  | 60   |  |  |
| Mile 138 -138.9                                 | 104  | Mile 138 -138.9  | 63   |  |  |
| Mile 139 - 140.9                                | 208  | Mile 139 - 140.9 | 59   |  |  |
| Mile 141 - 142.9                                | 113  | Mile 141 - 142.9 | 69   |  |  |
| Mile 143 - 157.9                                | 442  | Mile 143 - 157.9 | 342  |  |  |
| Mile 158 - 160.9                                | 91   | Mile 158 - 160.9 | 57   |  |  |
| Mile 161 - 163.9                                | 94   | Mile 161 - 163.9 | 67   |  |  |
| Mile 164 - 166.9                                | 61   | Mile 164 - 166.9 | 94   |  |  |
| Mile 167 -169.9                                 | 104  | Mile 167 -169.9  | 97   |  |  |
| Mile 170 - 178.9                                | 223  | Mile 170 - 178.9 | 184  |  |  |
| Mile 179 - 181.9                                | 88   | Mile 179 - 181.9 | 64   |  |  |
| Mile 182 - 190.9                                | 273  | Mile 182 - 190.9 | 269  |  |  |
| Mile 191 - 192.9                                | 106  | Mile 191 - 192.9 | 76   |  |  |
| Mile 193 - 194.9                                | 64   | Mile 193 - 194.9 | 64   |  |  |
| Mile 195 -199.9                                 | 133  | Mile 195 -199.9  | 119  |  |  |
| Mile 200 - 204.9                                | 234  | Mile 200 - 204.9 | 228  |  |  |
| Mile 205 - 206.9                                | 171  | Mile 205 - 206.9 | 81   |  |  |
| Mile 207 - 209.9                                | 145  | Mile 207 - 209.9 | 127  |  |  |
| Mile 210 -212.9                                 | 264  | Mile 210 -212.9  | 160  |  |  |
| Mile 213 - 216.9                                | 315  | Mile 213 - 216.9 | 246  |  |  |
| Mile 217 - 219.9                                | 245  | Mile 217 - 219.9 | 207  |  |  |
| Mile 220 - 223.9                                | 282  | Mile 220 - 223.9 | 224  |  |  |
| Mile 224 -227.9                                 | 261  | Mile 224 -227.9  | 253  |  |  |
| Mile 228 - 228.9                                | 56   | Mile 228 - 228.9 | 77   |  |  |
| Mile 229 -229.9                                 | 6    | Mile 229 -229.9  | 7    |  |  |
| Mile 230 - 239.9                                | 11   | Mile 230 - 239.9 | 7    |  |  |
| > Mile 240                                      | 0    | > Mile 240       | 0    |  |  |
| North Total                                     | 7063 | South Total      | 5959 |  |  |

| US-41 Nortl | nbound |
|-------------|--------|
| Collier     | 22     |
| Lee         | 248    |
| Charlotte   | 28     |
| Sarasota    | 264    |
| Manatee     | 296    |
| North Total | 858    |

| US-41 South | nbound |
|-------------|--------|
| Collier     | 7      |
| Lee         | 55     |
| Charlotte   | 5      |
| Sarasota    | 40     |
| Manatee     | 118    |
| South Total | 225    |

| Total | Events | on | US-41 |
|-------|--------|----|-------|
|       | 108    | 3  |       |

| Total Events on I-75 |
|----------------------|
| 13022                |

Note: The charts for these tables appear on the following page.