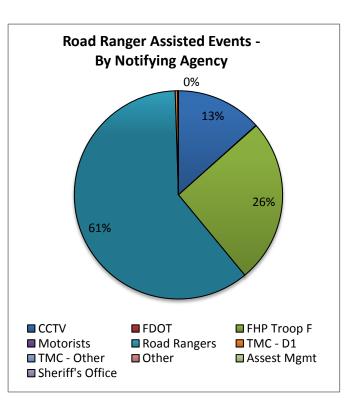

| 21. Road Ranger Assisted Events - |           |        |  |  |  |
|-----------------------------------|-----------|--------|--|--|--|
| By Notifying Agency:              |           |        |  |  |  |
| Notifying                         | Number of | % of   |  |  |  |
| Agency                            | Events    | Events |  |  |  |
| CCTV                              | 1118      | 13.1%  |  |  |  |
| FDOT                              | 5         | 0.1%   |  |  |  |
| FHP Troop F                       | 2140      | 25.1%  |  |  |  |
| Motorists                         | 0         | 0.0%   |  |  |  |
| Road Rangers                      | 5058      | 59.4%  |  |  |  |
| TMC - D1                          | 32        | 0.4%   |  |  |  |
| TMC - Other                       | 3         | 0.0%   |  |  |  |
| Other                             | 1         | 0.0%   |  |  |  |
| Assest Mgmt                       | 6         | 0.1%   |  |  |  |
| Sheriff's Office                  | 0         | 0.0%   |  |  |  |
| Waze                              | 153       | 1.8%   |  |  |  |
| Totals                            | 8516      | 100.0% |  |  |  |