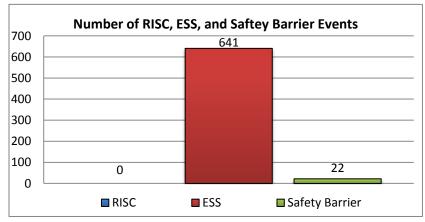

( DIC

| 3. Number of RISC Events: |
|---------------------------|
| 0                         |
|                           |
|                           |
| 4. Number of ESS Events:  |
|                           |
| 641                       |